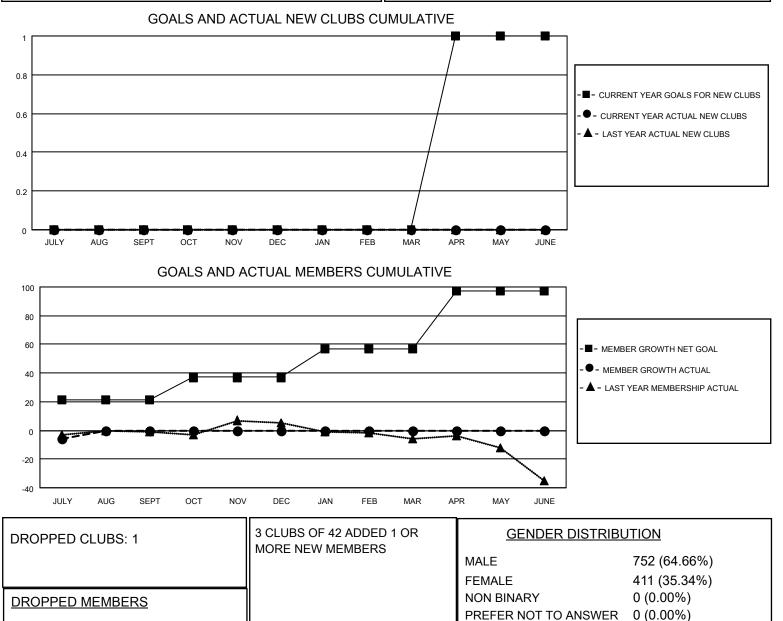

## LOCATION NEW ZEALAND

District 202 F

Results as of: 7/31/2023

| Clubs                 |               |           |               | Members               |                           |                         |                                                    |
|-----------------------|---------------|-----------|---------------|-----------------------|---------------------------|-------------------------|----------------------------------------------------|
| RESULTS FOR 2023-2024 |               |           |               | RESULTS FOR 2023-2024 |                           |                         |                                                    |
| QUARTER               | NEW CLUB GOAL | NEW CLUBS | DROPPED CLUBS | QUARTER M             | IEMBER GROWTH NET<br>GOAL | MEMBER GROWTH<br>ACTUAL | DROPPED<br>MEMBERS ACTUAL<br>(including transfers) |
| JULY/AUG/SEPT         | 0             | 0         | 1             | JULY/AUG/SEP1         | т 21                      | 3                       | 9                                                  |
| OCT/NOV/DEC           | 0             | 0         | 0             | OCT/NOV/DEC           | 16                        | 0                       | 0                                                  |
| JAN/FEB/MAR           | 0             | 0         | 0             | JAN/FEB/MAR           | 20                        | 0                       | 0                                                  |
| APR/MAY/JUNE          | 1             | 0         | 0             | APR/MAY/JUNE          | 40                        | 0                       | 0                                                  |

CLICK HERE FOR CUMULATIVE

MEMBERSHIP DATA

2

0

7

9

73

37